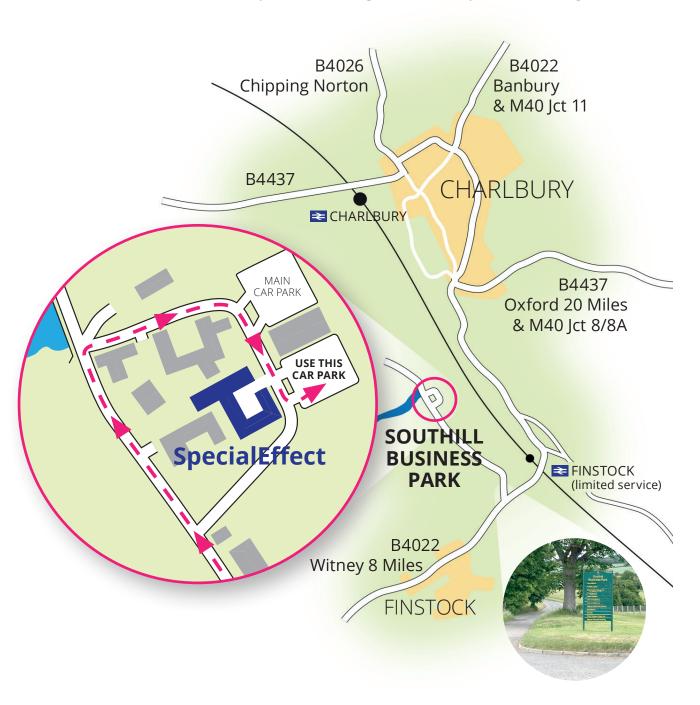

## **Getting to SpecialEffect**

## **OX7 3EW**

SpecialEffect, Units 9-12, Southill Business Park, Cornbury Park, Charlbury, Oxfordshire, OX7 3EW

01608 810055 • info@specialeffect.org.uk • www.specialeffect.org.uk